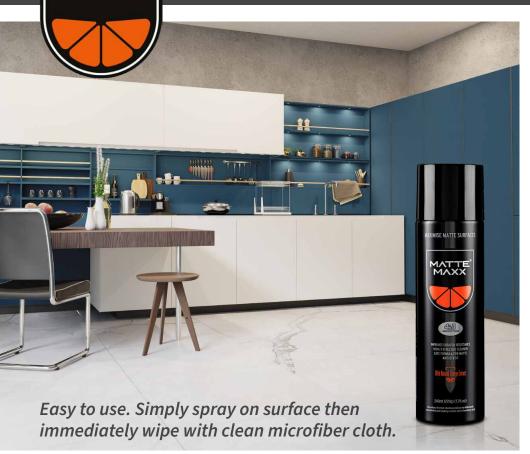

## **Cleans & Protects Matte Polymer Surfaces**

Matte Maxx is a premium surface cleaner and polisher primarily designed for use on matte polymer surfaces. It is ideal for use with StyleLite TruMatte and Velvet Matte as well as PETLite Supermatte finishes including edges. Matte Maxx offers multiple benefits including:

- ► Increases the scratch resistance of matte polymer surfaces especially immediately after peel coat removal
- ► Increases stain resistance of matte polymer surfaces
- ► Effectively cleans matte surfaces

- Reduces static build up, helping to keep matte surfaces free of dust
- ► Available in 7.7 oz